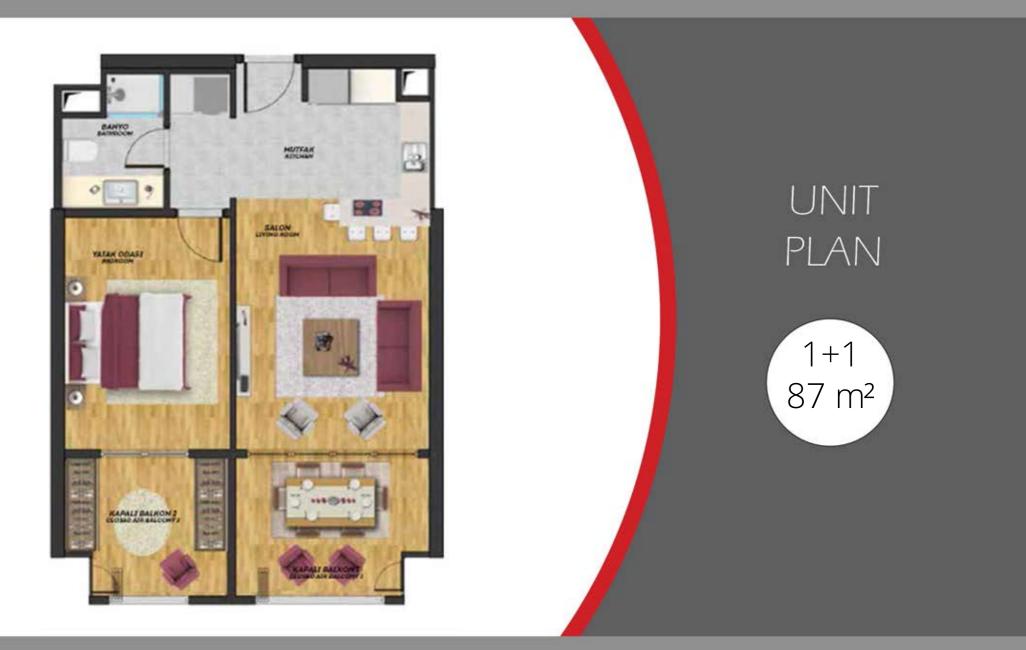

## Social Facilities

lake

mosque

hospital

office blocks

kindergarden

International university

| UNIT TYPE | MINIMUM M <sup>2</sup> | MAXIMUM M <sup>2</sup> | MINIMUM PRICE | MAXIMUM PRICE |
|-----------|------------------------|------------------------|---------------|---------------|
| 1 + 1     | 67 M²                  | 87 M²                  | 460.000 TL    | 483.000 TL    |
| 2 + 1     | 96 M²                  | 148 M <sup>2</sup>     | 667.000 TL    | 935.000 TL    |
| 3 + 1     | 160 M <sup>2</sup>     | 175 M²                 | 843.000 TL    | 1.076.000 TL  |
| 4 + 1     | 190 M <sup>2</sup>     | 195 M²                 | 980.000 TL    | 1.068.000 TL  |