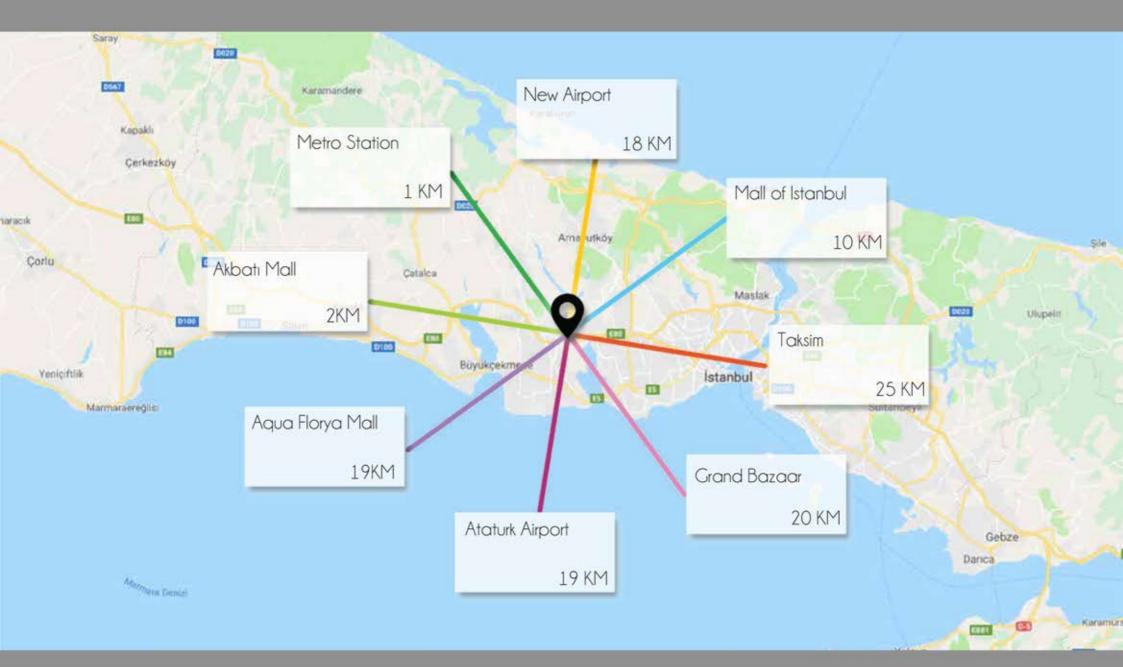

In close proximity to the Canal Istanbul project and third airport, and at the intersection point of the linking roads to the third bridge, TEM, and Northern Marmara highways, Bahçekent follows the leads of mega cities such as Bahçeşehir, Ataşehir, and Kayaşehir. Enjoying large, spacious residential areas and green nature, Bahçekent has a special place in Istanbul's future with its construction typical of a modern urbanization project.