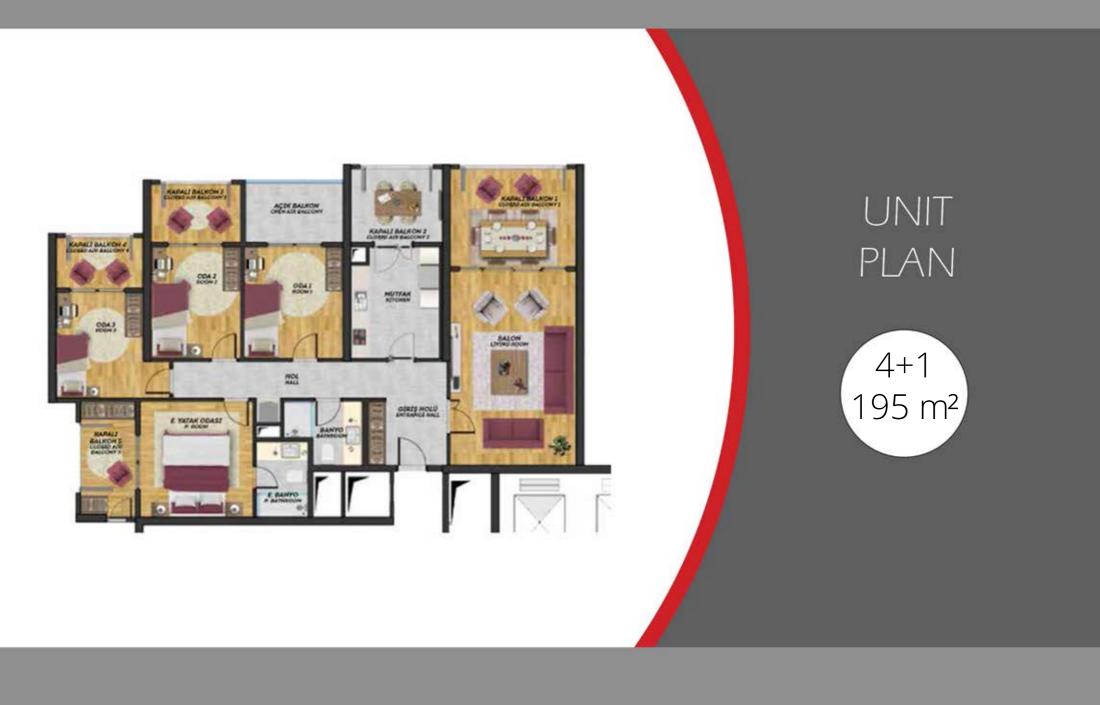

## Social Facilities

lake

mosque

hospital

office blocks

kindergarden

International university

| UNIT TYPE | MINIMUM M <sup>2</sup> | MAXIMUM M <sup>2</sup> | MINIMUM PRICE | MAXIMUM PRICE |
|-----------|------------------------|------------------------|---------------|---------------|
| 1 + 1     | 67 M²                  | 87 M²                  | 460.000 TL    | 483.000 TL    |
| 2 + 1     | 96 M²                  | 148 M <sup>2</sup>     | 667.000 TL    | 935.000 TL    |
| 3 + 1     | 160 M <sup>2</sup>     | 175 M²                 | 843.000 TL    | 1.076.000 TL  |
| 4 + 1     | 190 M <sup>2</sup>     | 195 M²                 | 980.000 TL    | 1.068.000 TL  |