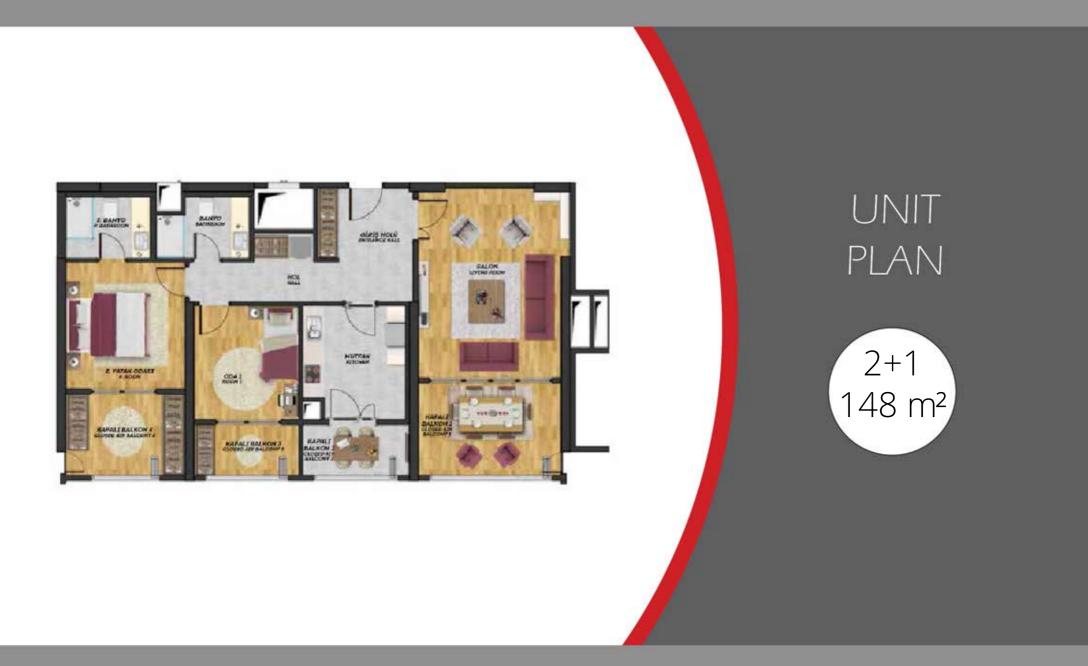

## Social Facilities

lake

mosque

hospital

office blocks

kindergarden

International university

| UNIT TYPE | MINIMUM M <sup>2</sup> | MAXIMUM M <sup>2</sup> | MINIMUM PRICE | MAXIMUM PRICE |
|-----------|------------------------|------------------------|---------------|---------------|
| 1 + 1     | 67 M²                  | 87 M²                  | 460.000 TL    | 483.000 TL    |
| 2 + 1     | 96 M²                  | 148 M <sup>2</sup>     | 667.000 TL    | 935.000 TL    |
| 3 + 1     | 160 M <sup>2</sup>     | 175 M²                 | 843.000 TL    | 1.076.000 TL  |
| 4 + 1     | 190 M <sup>2</sup>     | 195 M²                 | 980.000 TL    | 1.068.000 TL  |