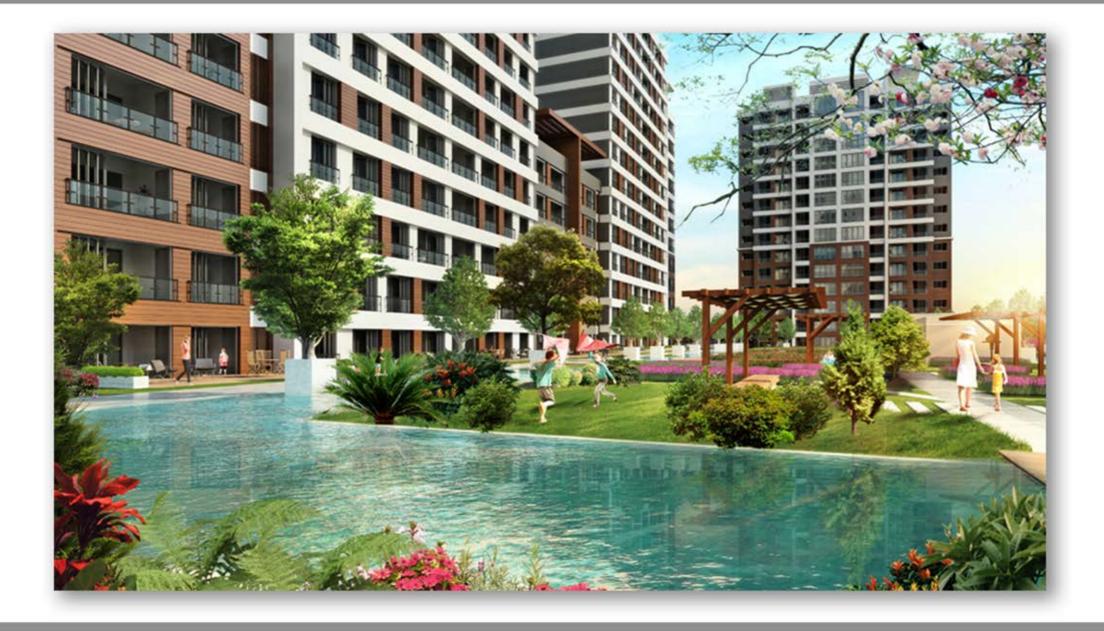

# About Project

A Brand New City Rises in Bahçekent Istanbul's New Face: Tual Bahçekent Introducing the future's urbanization understanding in Bahçekent -New Istanbul's symbol Tual Bahçekent is rising as a modern city.

In close proximity to the Canal Istanbul project and third airport, and at the intersection point of the linking roads to the third bridge, TEM, and Northern Marmara highways, Bahçekent follows the leads of mega cities such as Bahçeşehir, Ataşehir, and Kayaşehir. Enjoying large, spacious residential areas and green nature, Bahçekent has a special place in Istanbul's future with its construction typical of a modern urbanization project.

High-quality educational facilities that can be reached by your children within a few minutes without suffering from traffic.

The pleasing areas of life here are as follows: Indoor pool, sauna, steam bath, fitness center, children's playgrounds, hiking trails, parking garages, kindergartens, a public school, private hospital, and mosque...