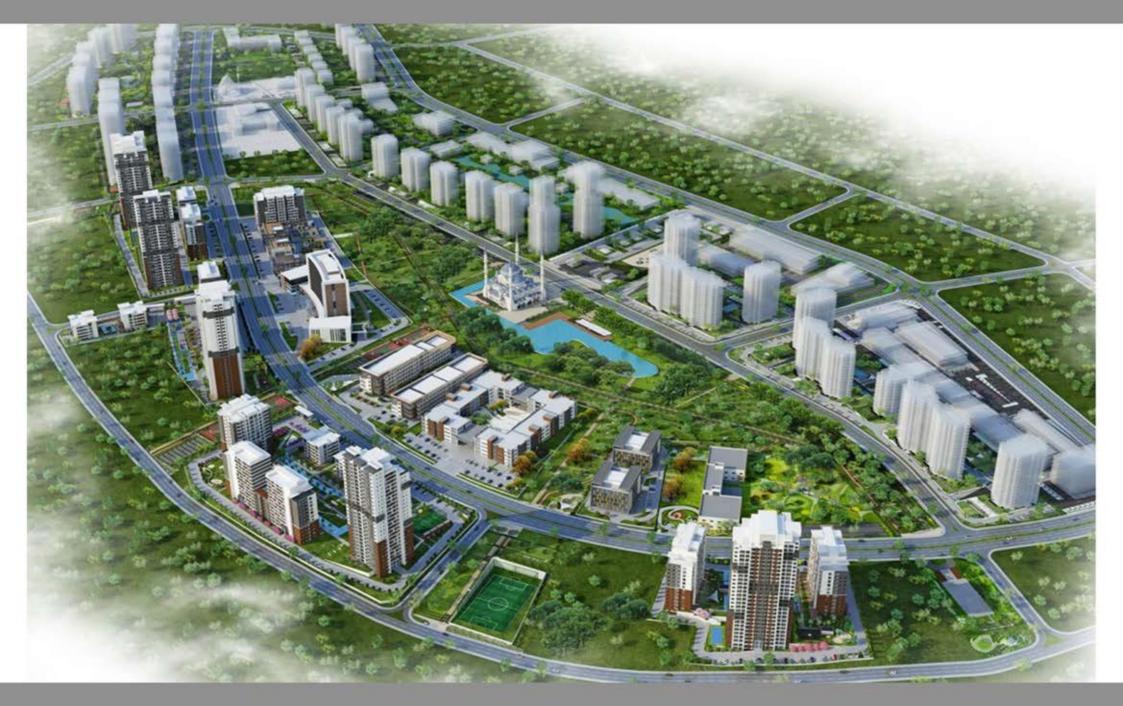

# About Project

A Brand New City Rises in Bahçekent Istanbul's New Face: Tual Bahçekent Introducing the future's urbanization understanding in Bahçekent -New Istanbul's symbol Tual Bahçekent is rising as a modern city.

In close proximity to the Canal Istanbul project and third airport, and at the intersection point of the linking roads to the third bridge, TEM, and Northern Marmara highways, Bahçekent follows the leads of mega cities such as Bahçeşehir, Ataşehir, and Kayaşehir. Enjoying large, spacious residential areas and green nature, Bahçekent has a special place in Istanbul's future with its construction typical of a modern urbanization project.

## Social Facilities

lake

mosque

hospital

office blocks

kindergarden

International university

| UNIT TYPE | MINIMUM M <sup>2</sup> | MAXIMUM M <sup>2</sup> | MINIMUM PRICE | MAXIMUM PRICE |
|-----------|------------------------|------------------------|---------------|---------------|
| 1 + 1     | 67 M²                  | 87 M²                  | 460.000 TL    | 483.000 TL    |
| 2 + 1     | 96 M²                  | 148 M <sup>2</sup>     | 667.000 TL    | 935.000 TL    |
| 3 + 1     | 160 M <sup>2</sup>     | 175 M²                 | 843.000 TL    | 1.076.000 TL  |
| 4 + 1     | 190 M <sup>2</sup>     | 195 M²                 | 980.000 TL    | 1.068.000 TL  |