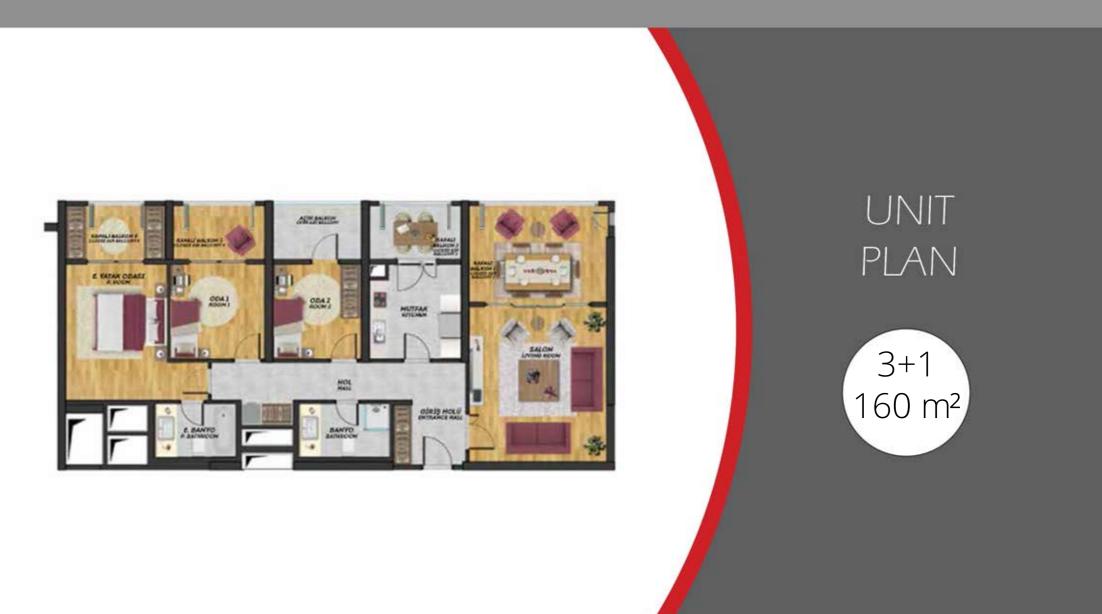

## Social Facilities

lake

mosque

hospital

office blocks

kindergarden

International university

| UNIT TYPE | MINIMUM M <sup>2</sup> | MAXIMUM M <sup>2</sup> | MINIMUM PRICE | MAXIMUM PRICE |
|-----------|------------------------|------------------------|---------------|---------------|
| 1 + 1     | 67 M²                  | 87 M²                  | 460.000 TL    | 483.000 TL    |
| 2 + 1     | 96 M²                  | 148 M <sup>2</sup>     | 667.000 TL    | 935.000 TL    |
| 3 + 1     | 160 M <sup>2</sup>     | 175 M²                 | 843.000 TL    | 1.076.000 TL  |
| 4 + 1     | 190 M <sup>2</sup>     | 195 M²                 | 980.000 TL    | 1.068.000 TL  |